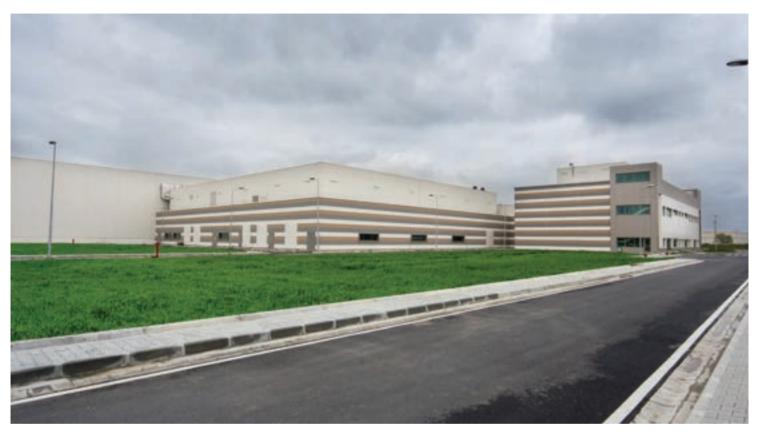

#### **HYGIENE PRODUCTS PLANT**

ÇORLU EUROPEAN FREE TRADE ZONE, TEKİRDAĞ

11,800 sq.m

May 2019 - December 2019