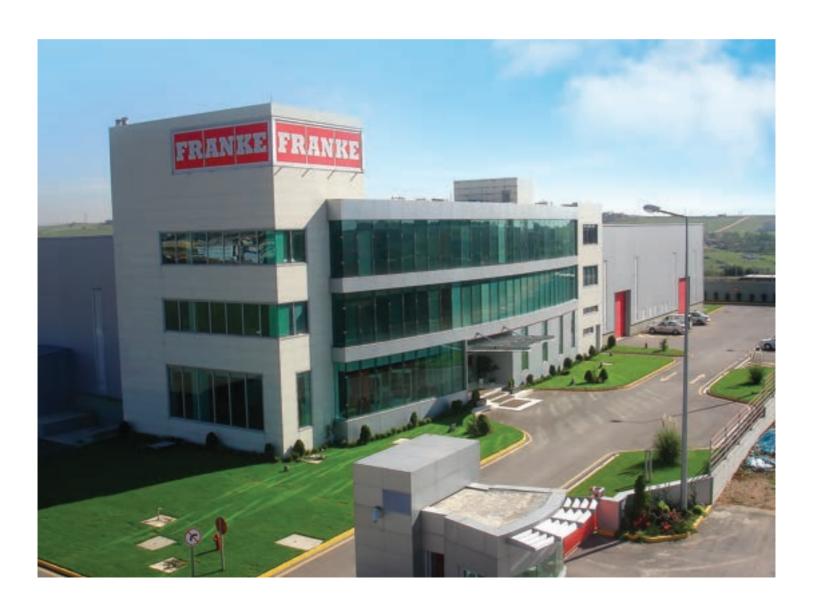

## FRANKE MUTFAK SİSTEMLERİ LTD. ŞTİ.

2003

#### MANUFACTURING PLANT

GEBZE INDUSTRIAL ZONE, KOCAELİ

7,400 sq.m July 2003 - December 2003

Akat Mah. Yıldırım Oğuz Göker Sok. Park Maya Sitesi Carlton-17 Blok No:1 İç Kapı No:1, 34335, Beşiktaş, İstanbul, Turkey