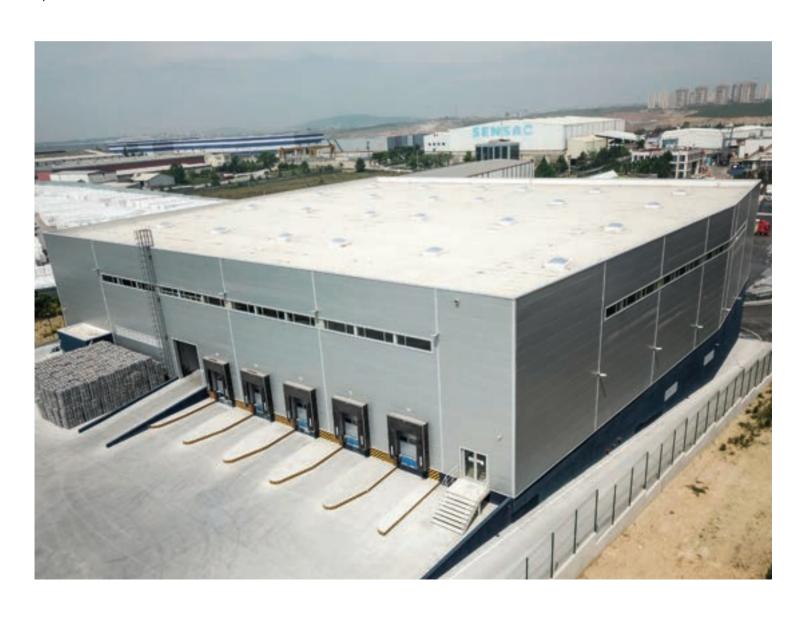

# AKS SİSTEM A.Ş.

2017

#### MANUFACTURING, WAREHOUSE AND ADMIN BUILDINGS

ÇERKEZKÖY INDUSTRIAL ZONE, TEKİRDAĞ

35,000 sq.m

May 2017 - March 2018