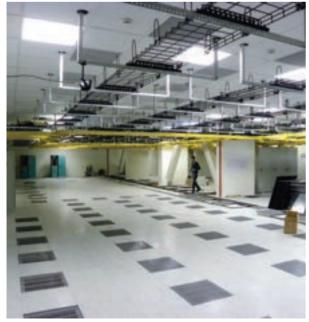

#### **DATA CENTER**

ŞEKERPINAR, KOCAELİ

52,000 sq.m August 2017 - February 2019

**LEED**Version 3
Gold Certificate

TIER - III Design White Space: 5,000 sq.m