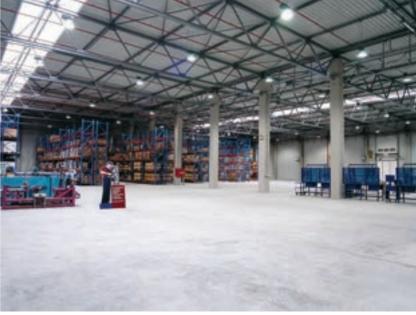

## C. STEINWEG LEVANT LOJISTIK HIZ. A.Ş.

2018

#### **LOGISTIC CENTER**

GEBZE, KOCAELİ

8,600 sq.m

April 2018 - December 2018