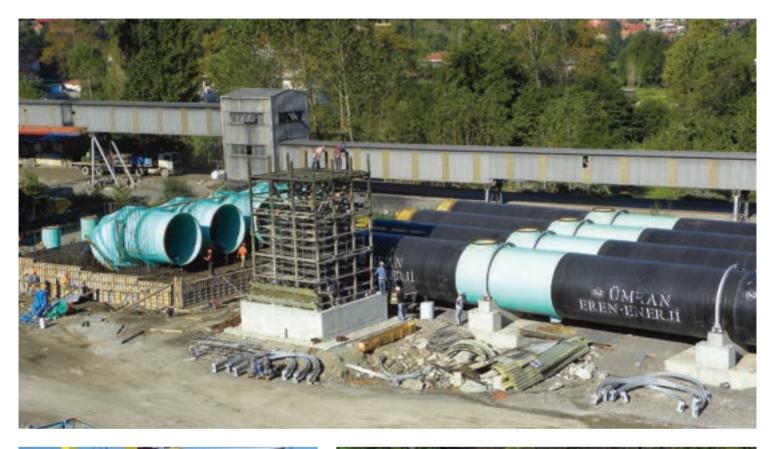

## EREN ENERJİ ELEKTRİK ÜRETİM A.Ş.

2010

### **POWER PLANT TURBINE COOLING PIPES**

ZONGULDAK

4 X 3.500 m - ø 3.244 mm Pipeline February 2009 - October 2010