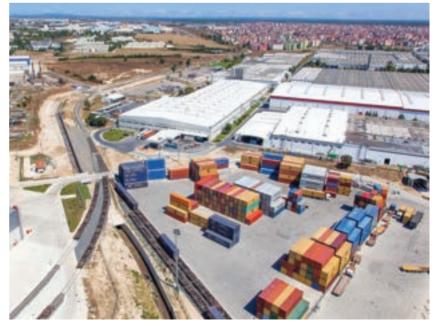

## C. STEINWEG LEVANT LOJISTIK HIZ. A.Ş.

2018

#### **LOGISTIC CENTER**

GEBZE, KOCAELİ

8,600 sq.m

April 2018 - December 2018