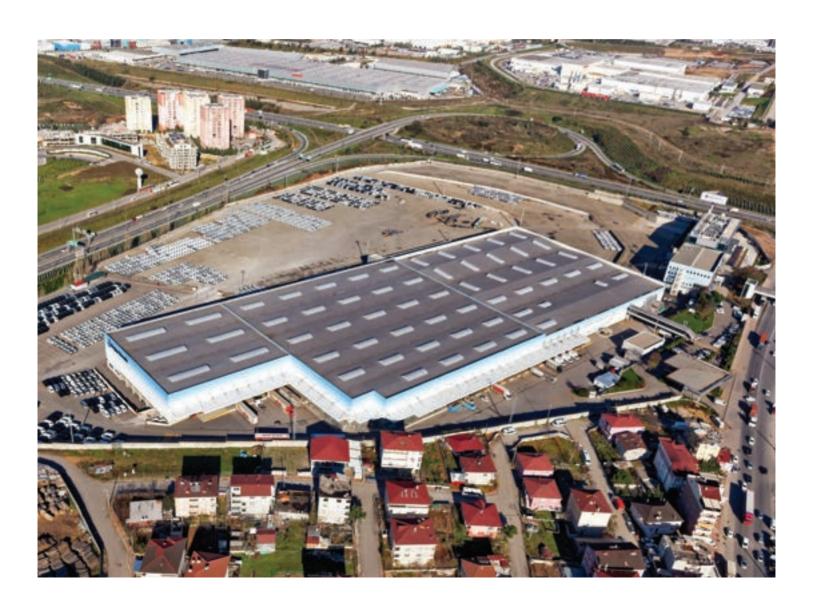

## DOĞUŞ OTOMOTİV SERVİS VE TİCARET A.Ş.

2012

#### **LOGISTICS CENTER**

ŞEKERPINAR, KOCAELİ

45,100 sq.m

March 2012 - November 2012