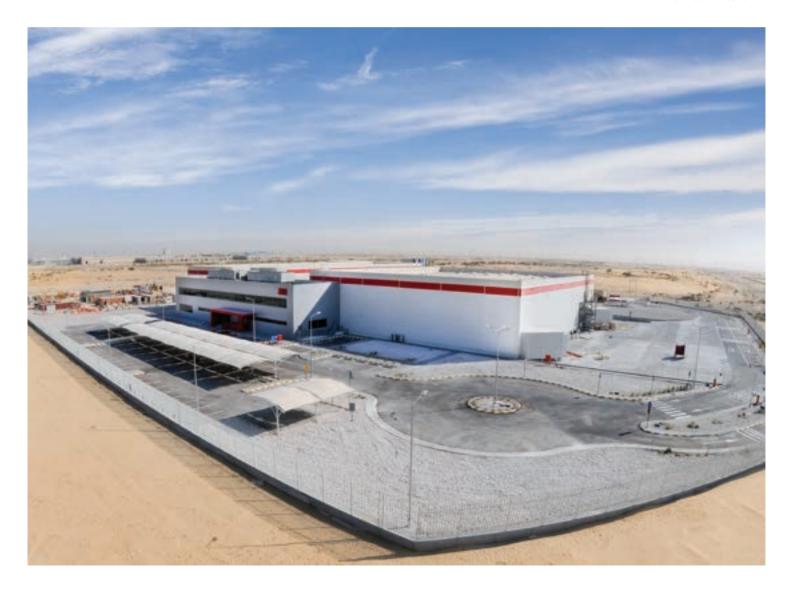

#### **HYGIENE & ELECTRICAL PRODUCTS MANUFACTURING PLANT**

DAMMAM, KINGDOM OF SAUDI ARABIA

8,700 sq.m August 2016 - September 2018

LEED Version 3 Gold Certificate