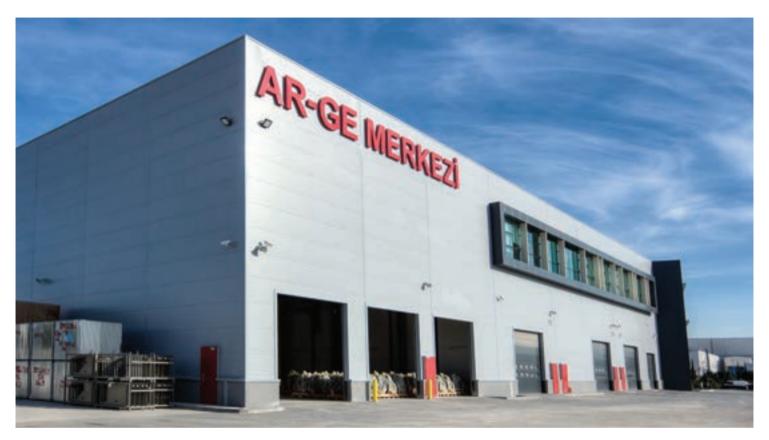

# AKS SİSTEM A.Ş.

2017

#### MANUFACTURING, WAREHOUSE AND ADMIN BUILDINGS

ÇERKEZKÖY INDUSTRIAL ZONE, TEKİRDAĞ

35,000 sq.m

May 2017 - March 2018