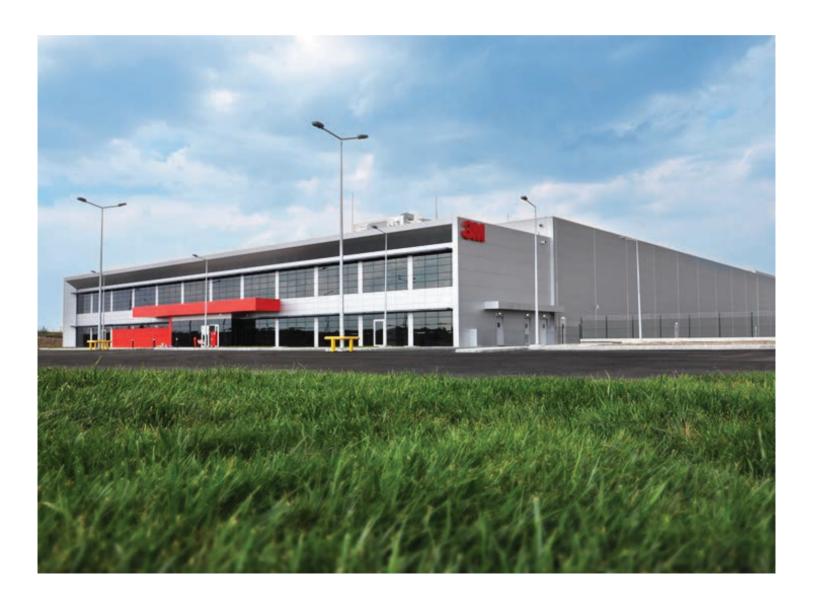

### **3M MANUFACTURING CO.**

2017

#### **HYGIENE & ELECTRICAL PRODUCTS MANUFACTURING PLANT**

DAMMAM, KINGDOM OF SAUDI ARABIA

8,700 sq.m August 2016 - September 2018

LEED Version 3 Gold Certificate