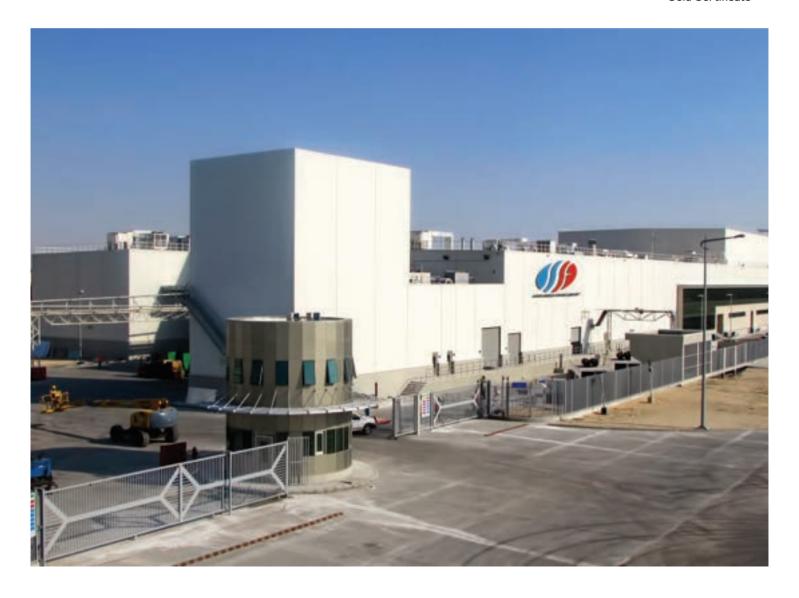

### **SAUDI SNACK FOOD LIMITED (PEPSICO)**

2019

#### FRITO LAY POTATO CHIPS PRODUCTION PLANT EXTENSION PROJECT

DAMMAM, KINGDOM OF SAUDI ARABIA

7,000 sq.m

February 2019 - September 2019