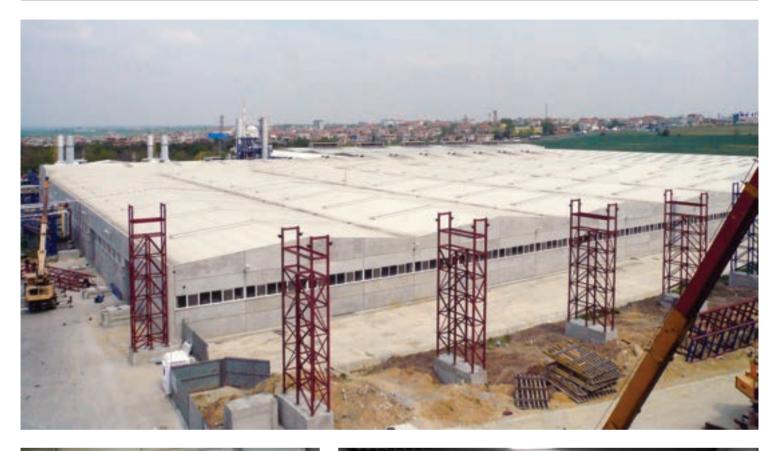

# AKS SİSTEM A.Ş.

2017

#### MANUFACTURING, WAREHOUSE AND ADMIN BUILDINGS

ÇERKEZKÖY INDUSTRIAL ZONE, TEKİRDAĞ

35,000 sq.m

May 2017 - March 2018