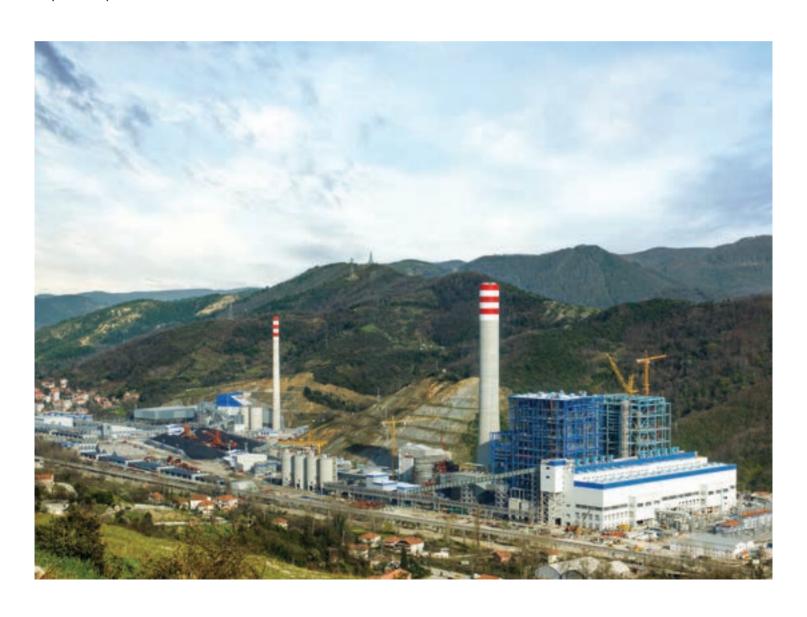

## EREN ENERJİ ELEKTRİK ÜRETİM A.Ş.

2010

### **POWER PLANT TURBINE COOLING PIPES**

ZONGULDAK

4 X 3.500 m - ø 3.244 mm Pipeline February 2009 - October 2010

### **600 MW POWER PLANT CIVIL WORKS**

ZONGULDAK

62,500 sq.m

May 2008 - April 2010