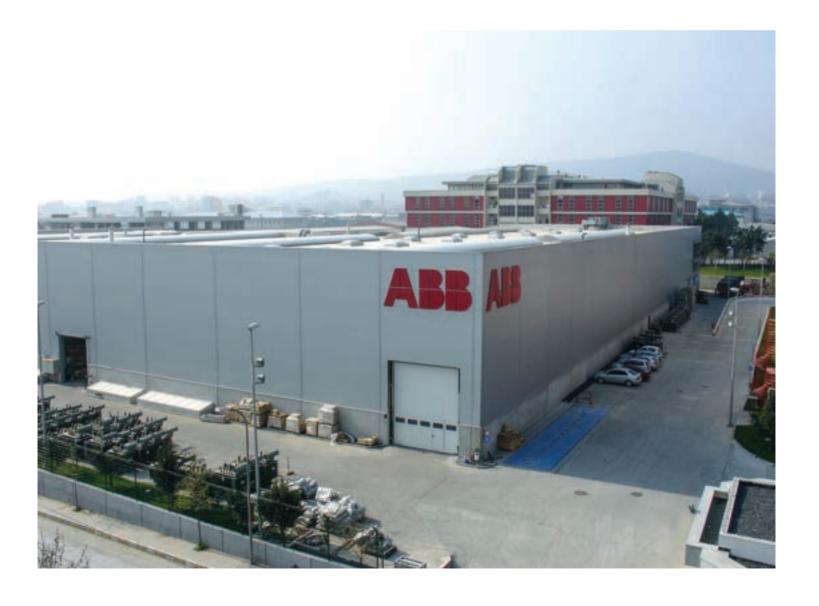

## ABB ELEKTRİK A.Ş.

2006

### TRANSFORMER PRODUCTION PLANT

DUDULLU INDUSTRIAL ZONE, İSTANBUL

10,800 sq.m October 2005 - July 2006