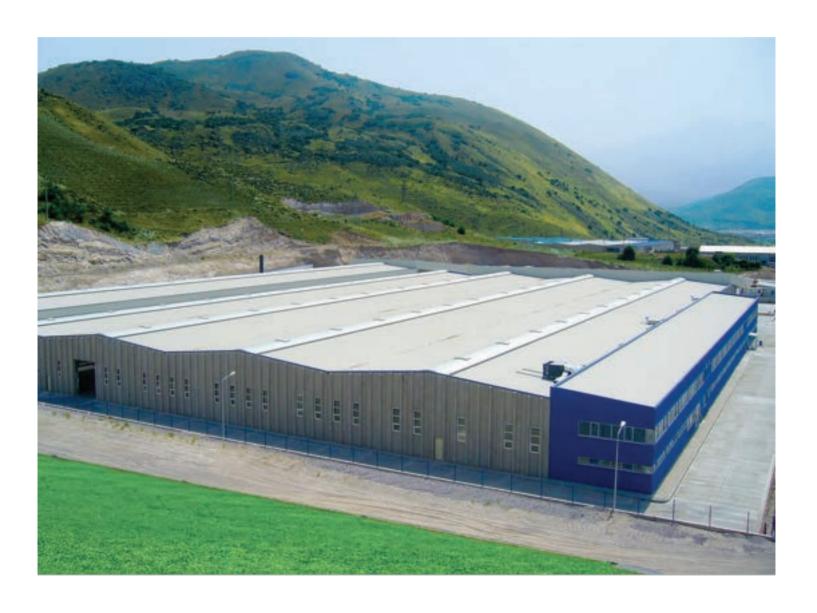

### **MODERN KARTON A.Ş.**

2008

### **PAPER MILL**

ÇORLU, TEKİRDAĞ

67,600 sq.m

February 2006 - May 2008