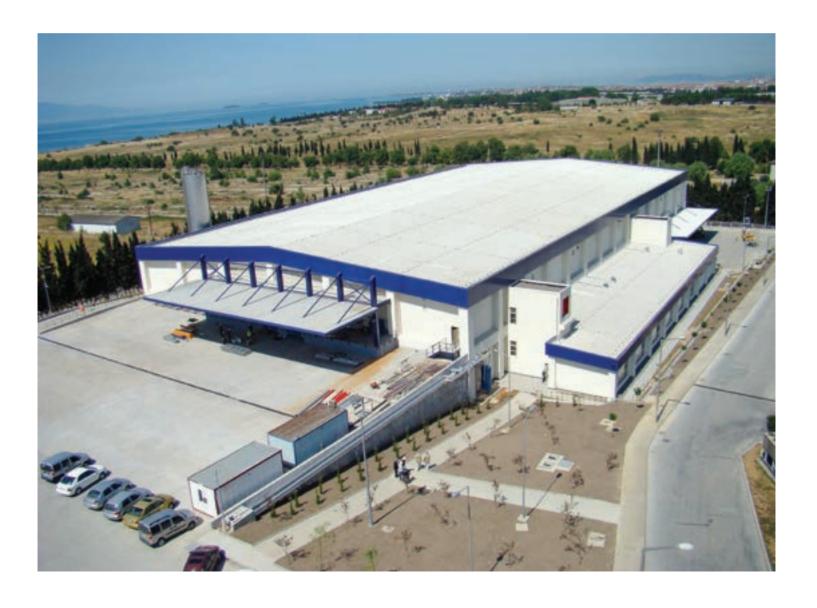

# AKS SİSTEM A.Ş.

2017

#### MANUFACTURING, WAREHOUSE AND ADMIN BUILDINGS

ÇERKEZKÖY INDUSTRIAL ZONE, TEKİRDAĞ

35,000 sq.m

May 2017 - March 2018