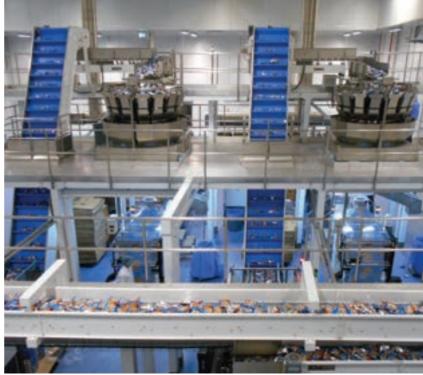

### **SAUDI SNACK FOOD LIMITED (PEPSICO)**

2019

#### FRITO LAY POTATO CHIPS PRODUCTION PLANT EXTENSION PROJECT

DAMMAM, KINGDOM OF SAUDI ARABIA

7,000 sq.m

February 2019 - September 2019