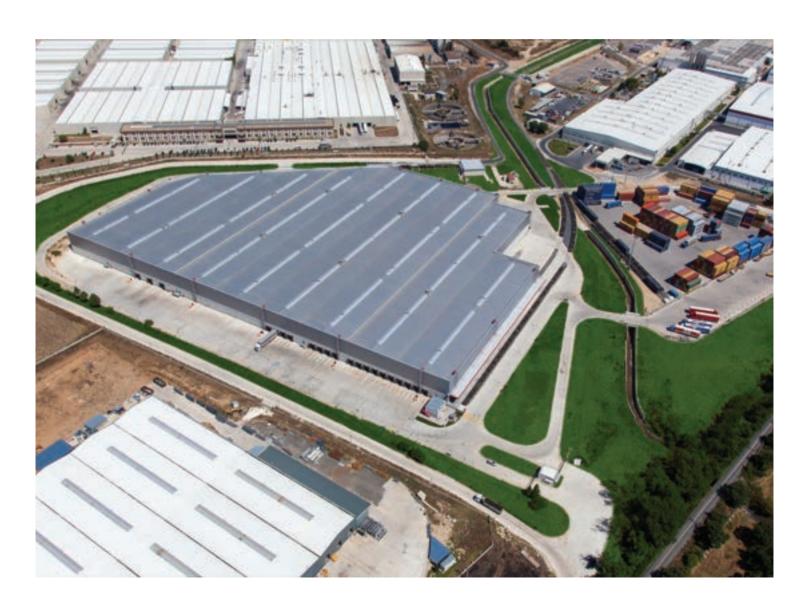

## C. STEINWEG LEVANT LOJISTIK HIZ. A.Ş.

2018

#### **LOGISTIC CENTER**

GEBZE, KOCAELİ

8,600 sq.m

April 2018 - December 2018