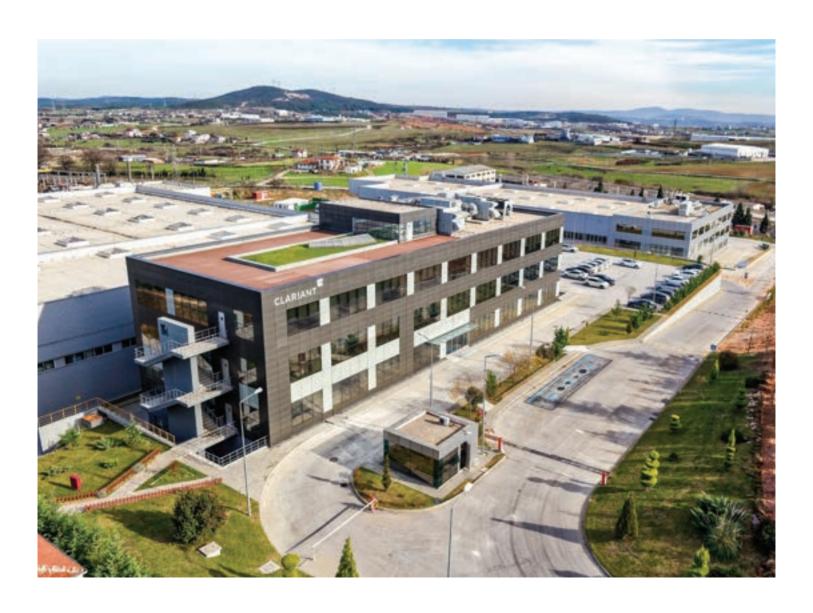

## **CLARIANT TÜRKİYE A.Ş.**

2011

### MASTERBACH PRODUCTION PLANT

GEBZE INDUSTRIAL ZONE, KOCAELİ

10,900 sq.m

March 2011 - October 2011