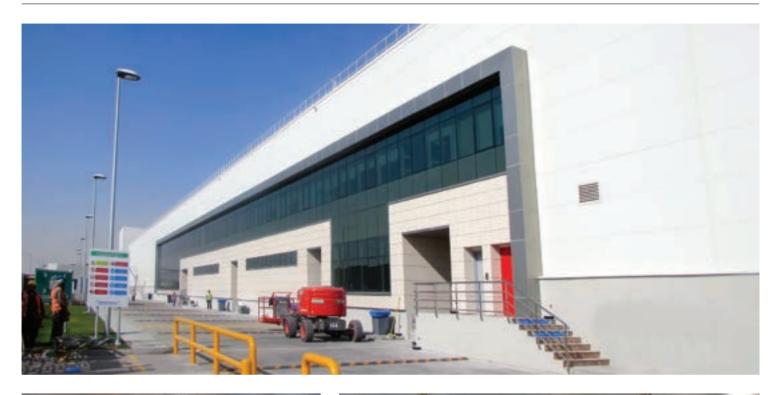

### **SAUDI SNACK FOOD LIMITED (PEPSICO)**

2019

#### FRITO LAY POTATO CHIPS PRODUCTION PLANT EXTENSION PROJECT

DAMMAM, KINGDOM OF SAUDI ARABIA

7,000 sq.m

February 2019 - September 2019