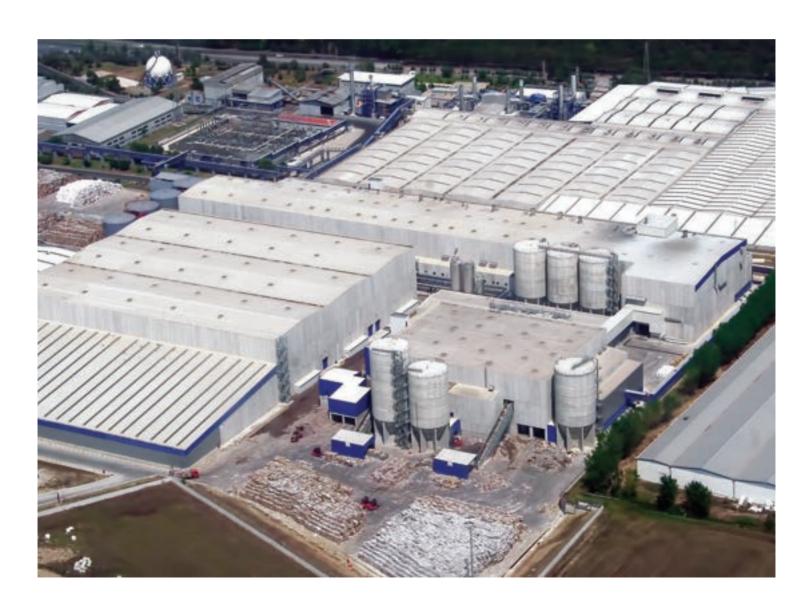

### **3M MANUFACTURING CO.**

2017

#### **HYGIENE & ELECTRICAL PRODUCTS MANUFACTURING PLANT**

DAMMAM, KINGDOM OF SAUDI ARABIA

8,700 sq.m August 2016 - September 2018

LEED Version 3 Gold Certificate