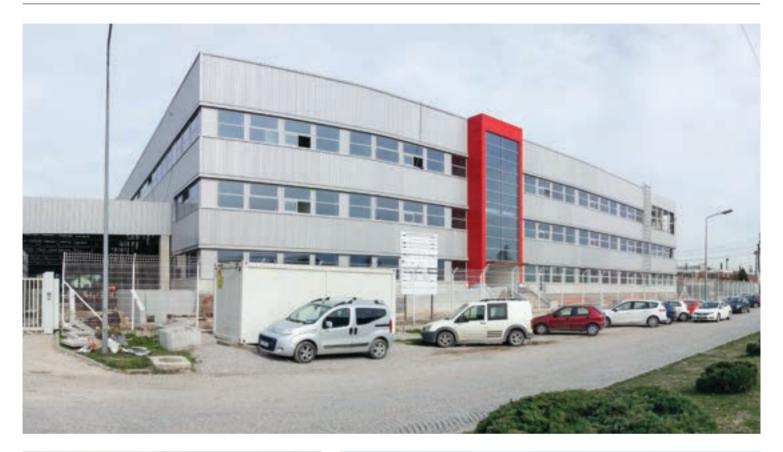

#### **DATA CENTER**

ŞEKERPINAR, KOCAELİ

52,000 sq.m August 2017 - February 2019

**LEED**Version 3
Gold Certificate

TIER - III Design White Space: 5,000 sq.m