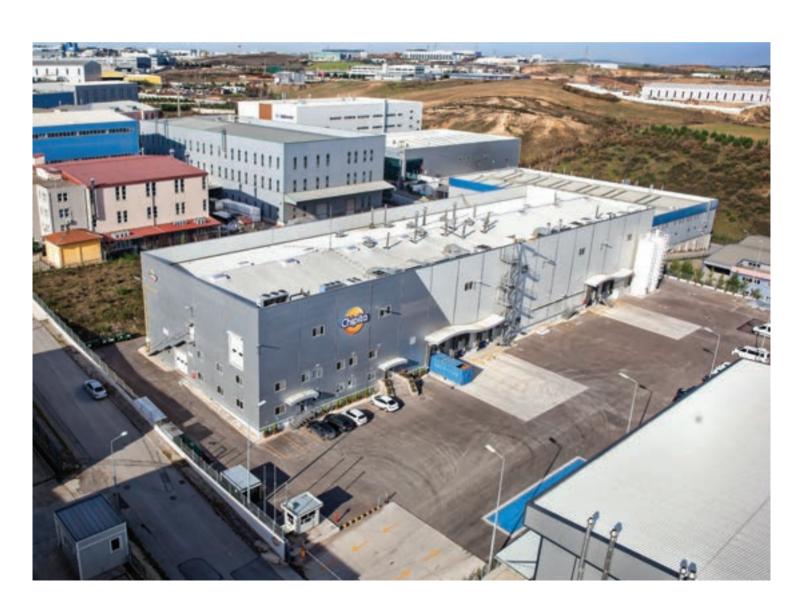

# CHIPITA GIDA ÜRETİM A.Ş.

2013

#### **FOOD PRODUCTION PLANT**

GEBZE PLASTİKÇİLER INDUSTRIAL ZONE, KOCAELİ

6,500 sq.m

March 2013 - October 2013