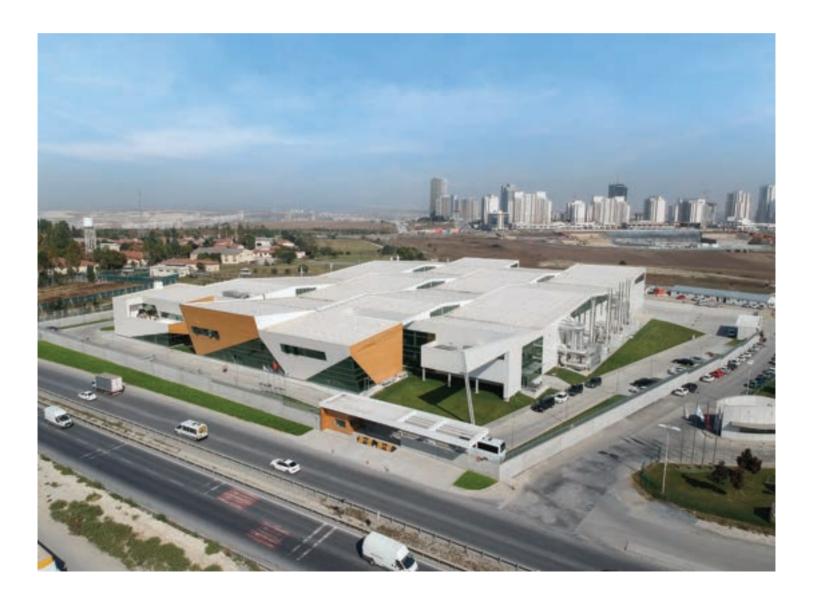

# BAYKAR MAKİNA SAN. VE TİC. A.Ş.

2017

#### **U.A.V. PRODUCTION AND R&D CENTER**

İKİTELLİ INDUSTRIAL ZONE, İSTANBUL

27,700 sq.m September 2016 - July 2017